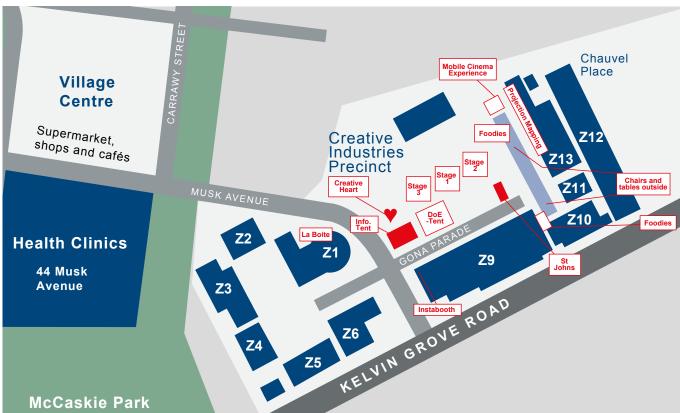

#### All Day

|                                                                                                                                             | Time                      | Block                    | Level            | Room                     |
|---------------------------------------------------------------------------------------------------------------------------------------------|---------------------------|--------------------------|------------------|--------------------------|
| Main CreateX Entrance and Information Tent                                                                                                  | 10.00am-6.00pm            |                          | Palm T           | ree Ave                  |
| CreateX Skylounge                                                                                                                           | 10.00am-6.00pm            | <b>Z</b> 9               | Level 6          | i                        |
| QUT Course Information                                                                                                                      | 10.00am-4.00pm            | <b>Z</b> 9               | Level 2          | desk                     |
|                                                                                                                                             |                           |                          |                  |                          |
| All Day Events                                                                                                                              | Time                      | Block                    | Level            | Room                     |
| INTERACT                                                                                                                                    |                           |                          |                  |                          |
| What's On Digital Wall and Information Desk                                                                                                 | 10.00am-5.30pm            | Z9                       | 1                | Hub 100 –<br>Foyer Left  |
| The Museum of Colliding Dimensions –<br>experience an alien world through complex<br>projections, dynamic lighting and interactive<br>sound | 10.00am-5.30pm            | Z9                       | 1                | 110                      |
| CineStasia                                                                                                                                  | 10.00am-5.30pm            | Z9                       | 2,3,4            | 204, 304,<br>404, 505    |
| Glitch Mobile Hunt (Augmented Reality)                                                                                                      | 10.00am-5.30pm            | Z9                       | 2, 3,4           | 206, 309,<br>405         |
| Mobile Cinema Experience                                                                                                                    | 10.00am-5.45pm            |                          | rs –<br>ss Squar | re                       |
| Copernicus Challenge<br>Real life adventure game                                                                                            | 10.00am-5.00pm            | Outdoors - Main entrance |                  | n entrance               |
| Instabooth                                                                                                                                  | 10.00am-7.00pm            | Musk A                   | ve Entrar        | nce                      |
| ATTRACTIONS/INSTALLATION                                                                                                                    |                           |                          |                  |                          |
| Communify Display & Knitting Group                                                                                                          | 10.00am-5.30pm            | Z9                       | 1                | Hub 100 –<br>Foyer Right |
| Grow Your Own Textiles Exhibition (Vegan Leather)                                                                                           | 10.00am-5.00pm            | Z9                       | 2                | Hub 200                  |
| Deconstruction (Queensland Academy of Creative Industries)                                                                                  | 10.00am-5.30pm            | Z9                       | 3                | 310                      |
| Dead Puppets Society Puppets from the Wider Earth Exhibition                                                                                | 10.00am-5.30pm            | Z9                       | 5                | 504                      |
| Waterlinks presented by Cal Poly                                                                                                            | 10.00am-5.30pm            | Z9                       | 4                | Outside<br>403           |
| Creative Writing presentations and readings                                                                                                 | 10.00am-5.30pm            | Z9                       | 6                | Event<br>606             |
| Michelle Xen Benevolent System Installation                                                                                                 | 10.00am-6.00pm            | Z11                      | Gallery          |                          |
| Food                                                                                                                                        | 10.00am-5.45pm            | Outdoo                   | rs – Gras        | ss                       |
| Woodfordia Flower Lanterns                                                                                                                  | 10.00am-7.00pm            | Outdoo                   | rs               |                          |
| FILM                                                                                                                                        |                           |                          |                  |                          |
| All-Day Cinema (individual screenings and times available at the                                                                            | 10.00am-5.30pm<br>e door) | Z9                       | 3                | 321                      |
| PERFORMANCES                                                                                                                                |                           |                          |                  |                          |
| Look for dancers all over the place!                                                                                                        | 10.30am-4.30pm            |                          |                  |                          |
| TALKS                                                                                                                                       |                           |                          |                  |                          |
| Panel Overflow space                                                                                                                        | 10.30am-4.30pm            | CIP 1                    | The Hal          | I – Z2 226               |
|                                                                                                                                             |                           |                          |                  |                          |